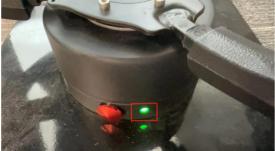

c) Motor firmware version and motor type

d) Motor voltage information

# CHCNAV

e) Error code information

f) Motor LED light information

- g) If able to press the red button to power off the motor
- 2. Once get the video from customers, pls send it to CHCNAV HQ technicians/R&D to check again, after confirm motor hardware issue, meanwhile pls provide the SN number on the side label and bottom label on the motor.