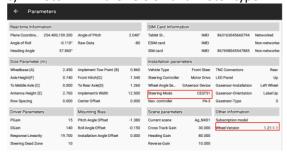

c) Motor firmware version and motor type

d) Motor voltage information

# CHCNAV

e) Error code information

f) Motor LED light information

- g) If able to press the red button to power off the motor
- 2. Once get the video from customers, pls send it to CHCNAV HQ technicians/R&D to check again, after confirm motor hardware issue, meanwhile pls provide the SN number on the side label and bottom label on the motor.