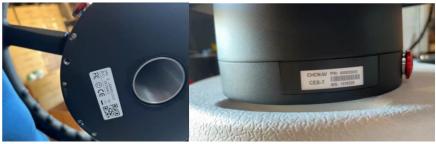

# CHCNAV

e) Error code information

f) Motor LED light information

- g) If able to press the red button to power off the motor
- 2. Once get the video from customers, pls send it to CHCNAV HQ technicians/R&D to check again, after confirm motor hardware issue, meanwhile pls provide the SN number on the side label and bottom label on the motor.