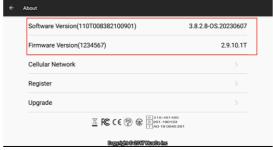

### **Motor steps**

- 1. Describe the specific motor faulty phenomenon with more details, it is necessary to provide a whole video and better to include another motor working in the same tractor after comparison in the video. Also the video must include information as below:
- a) Country and dealer name
- b) PA-3 firmware version and software version

c) Motor firmware version and motor type

d) Motor voltage information