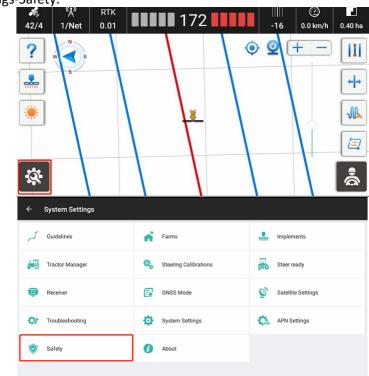

#### Steps

1. Go to Settings-Safety.

2. Set the maximum autopilot speed, when the vehicle in autopilot mode, it's speed cannot exceed the set thresholds.

If the current speed is close to the threshold, it will have message prompts and audible alarms which remind users the current speed is fast and auto steering will be disengaged.