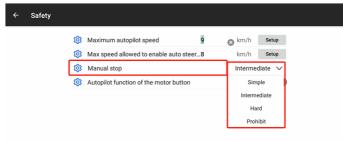

4. Set the level to manually disengage the autopilot. Manual stop function allows users to turn the steering wheel to disengage autopilot mode in an emergency.

5. Allow autopilot mode control via motor button. This feature is only allowed in fields. The default is on.