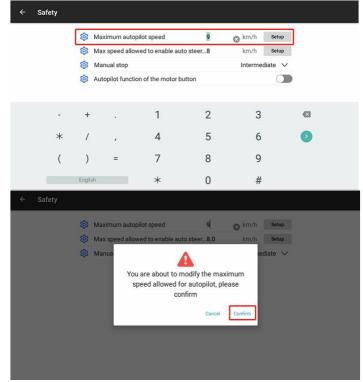

The default maximum autopilot speed is 16km/h and the configuration range is from 1km/h to infinity.

The default maximum speed allowed to enable autopilot is 12km/h and the configuration range is from 1km/h to infinity.

3. Set the max speed allowed to enter the autopilot, if the current speed exceeds the threshold, it can not enter autopilot mode.

Shanghai Huace Navigation Technology Ltd. Building C, 577 Songying Road, Qingpu, District, 201702 Shanghai, China WWW.CHCNAVCOM Tel: +86 21 54260273 Stock Code:300627