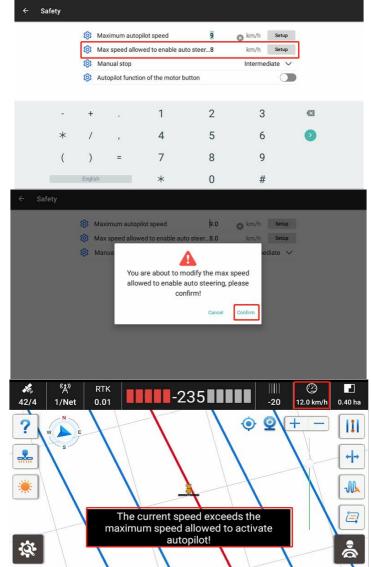

3. Set the max speed allowed to enter the autopilot, if the current speed exceeds the threshold, it can not enter autopilot mode.

Shanghai Huace Navigation Technology Ltd. Building C, 577 Songying Road, Qingpu, District, 201702 Shanghai, China WWW.CHCNAVCOM Tel: +86 21 54260273 Stock Code:300627

The default maximum autopilot speed is 16km/h and the configuration range is from 1km/h to infinity.

The default maximum speed allowed to enable autopilot is 12km/h and the configuration range is from 1km/h to infinity.