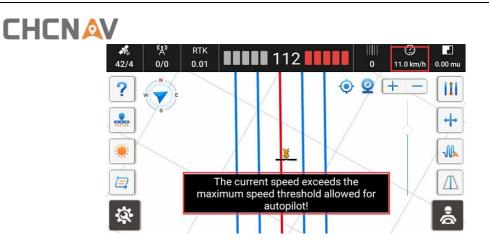

#### Steps

1. Go to Settings-Safety.

2. Set the maximum autopilot speed, when the vehicle in autopilot mode, it's speed cannot exceed the set thresholds.

If the current speed is close to the threshold, it will have message prompts and audible alarms which remind users the current speed is fast and auto steering will be disengaged.

If the current speed exceeds the users set, the auto steering will be disengaged.

Shanghai Huace Navigation Technology Ltd. Building C, 577 Songying Road, Qingpu, District, 201702 Shanghai, China WWW.CHCNAVCOM Tel: +86 21 54260273 Stock Code:300627