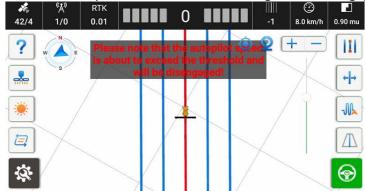

#### Steps

1. Go to Settings-Safety.

2. Set the maximum autopilot speed, when the vehicle in autopilot mode, it's speed cannot exceed the set thresholds.

If the current speed is close to the threshold, it will have message prompts and audible alarms which remind users the current speed is fast and auto steering will be disengaged.

If the current speed exceeds the users set, the auto steering will be disengaged.

Shanghai Huace Navigation Technology Ltd. Building C, 577 Songying Road, Qingpu, District, 201702 Shanghai, China WWW.CHCNAVCOM Tel: +86 21 54260273 Stock Code:300627