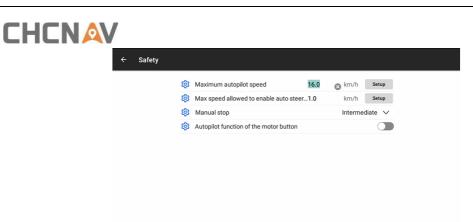

The default maximum autopilot speed is 16km/h and the configuration range is from 1km/h to infinity.

The default maximum speed allowed to enable autopilot is 12km/h and the configuration range is from 1km/h to infinity.

The maximum autopilot speed should be more than the maximum speed allowed to enable autopilot.

4. Set the level to manually disengage the autopilot. Manual stop function allows users to turn the steering wheel to disengage autopilot mode in an emergency.

5. Allow autopilot mode control via motor button. This feature is only allowed in fields. The default is on.