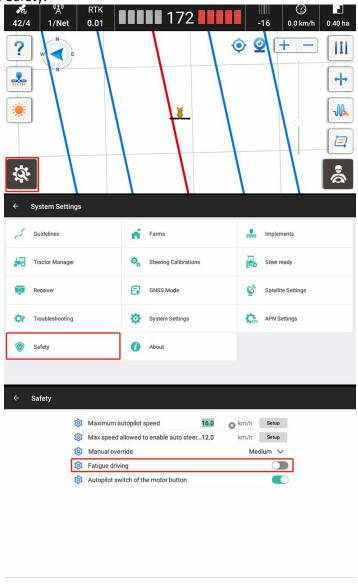

## Introduction

In order to ensure the safety, currently it is available to support users to set the fatigue driving alert to remind the users if the time exceeds the threshold.

## **Steps**

1. Go to Settings-Safety.

2. Turn on the alarm switch and select the interval period.

3. Trigger the alarm when the time is up.

WWW.CHCNAVCOM

Tel: +86 21 54260273

Stock Code:300627