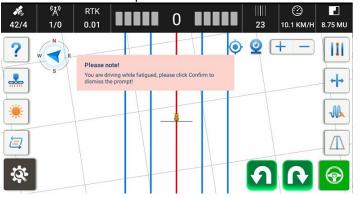

## **Steps**

1. Go to Settings-Safety.

2. Turn on the alarm switch and select the interval period.

3. Trigger the alarm when the time is up.

WWW.CHCNAVCOM

Tel: +86 21 54260273

Stock Code:300627