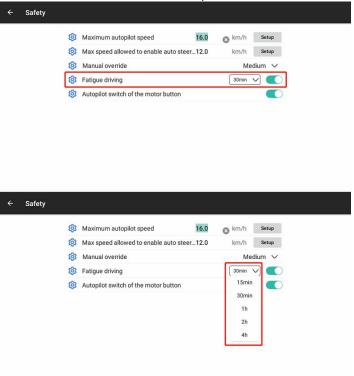

## **Steps**

1. Go to Settings-Safety.

2. Turn on the alarm switch and select the interval period.

3. Trigger the alarm when the time is up.

WWW.CHCNAVCOM

Tel: +86 21 54260273

Stock Code:300627