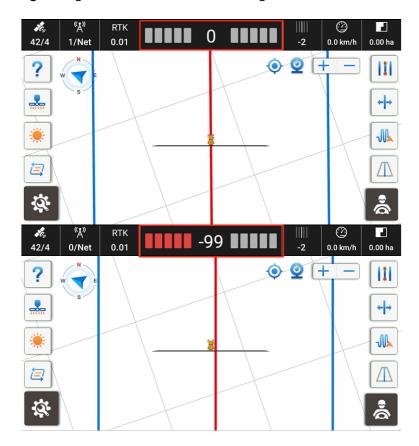

# **CHCNAV**

Painting: Turn on/off the work coverage track manually.

Left Nudge: The guideline will be shifted to the left.

# **CHCNAV**

**→**|

**Right Nudge:** The guideline will be shifted to the right.

A/B

**AB Line:** It can support AB line quick creation.

WWW.CHCNAVCOM

Tel: +86 21 54260273 Stock Code:300627