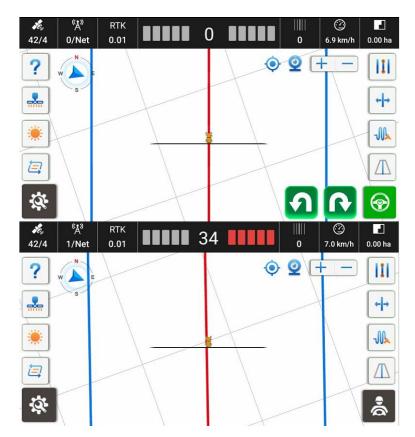

#### **Features**

**Engage/Disengage:** Press this button to engage or disengage autopilot mode.

**Guidelines switch:** Press this button to quickly switch guidelines when the field has multiple guidelines.

N

**U Turn:** Press this button to trigger U-Turn.

WWW.CHCNAVCOM

Tel: +86 21 54260273

Stock Code:300627