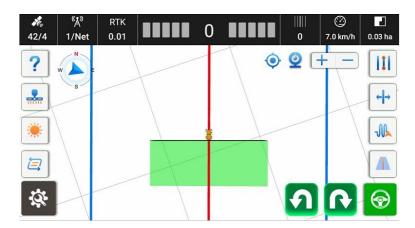

# **CHCNAV**

Painting: Turn on/off the work coverage track manually.

Left Nudge: The guideline will be shifted to the left.