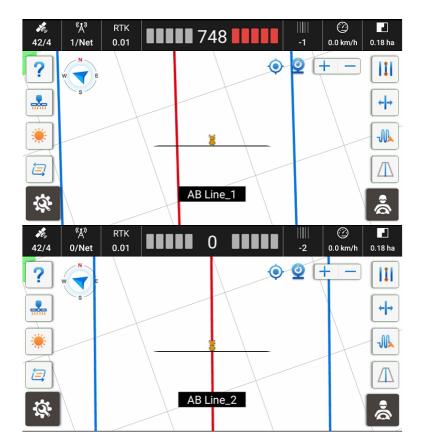

#### **Features**

**Engage/Disengage:** Press this button to engage or disengage autopilot mode.

**Guidelines switch:** Press this button to quickly switch guidelines when the field has multiple guidelines.