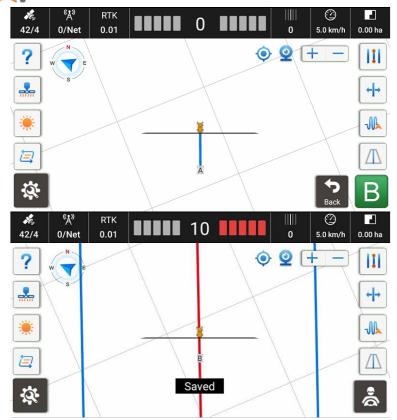

# **CHCNAV**

**→**|

**Right Nudge:** The guideline will be shifted to the right.

A/B

**AB Line:** It can support AB line quick creation.

WWW.CHCNAVCOM

Tel: +86 21 54260273 Stock Code:300627