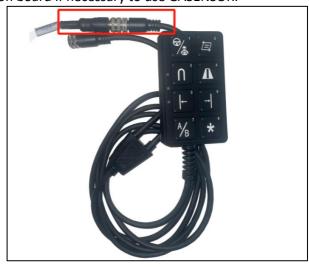

### **Connection Steps**

A: 8-pin male connector B: 8-pin female connector

Connect the 8-pin male connector to the GASENSOR connector of the integrated main cable, then the button board indicator will light up. Finally connect the GASENSOR to the 8-pin female connector of the button board if necessary to use GASENSOR.