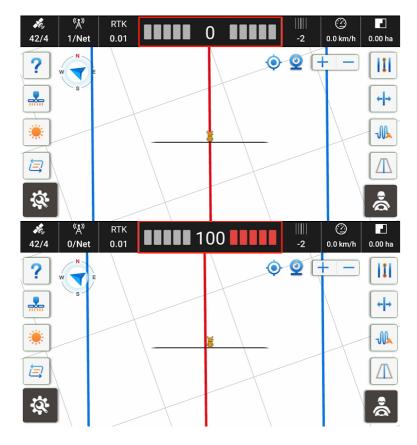

# **CHCNAV**

Painting: Turn on/off the work coverage track manually.

Left Nudge: The guideline will be shifted to the left.

# **CHCNAV**

**→**|

**Right Nudge:** The guideline will be shifted to the right.

A/B

**AB Line:** It can support AB line quick creation.

WWW.CHCNAVCOM

Tel: +86 21 54260273 Stock Code:300627