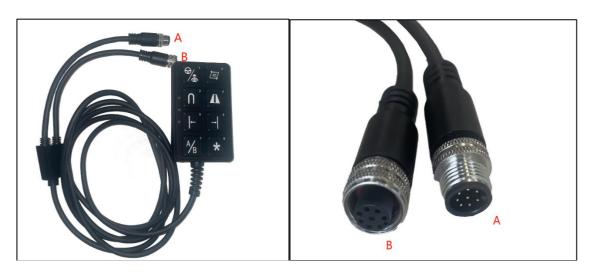

### **Connection Steps**

A: 8-pin male connector B: 8-pin female connector

Connect the 8-pin male connector to the GASENSOR connector of the integrated main cable, then the button board indicator will light up. Finally connect the GASENSOR to the 8-pin female connector of the button board if necessary to use GASENSOR.