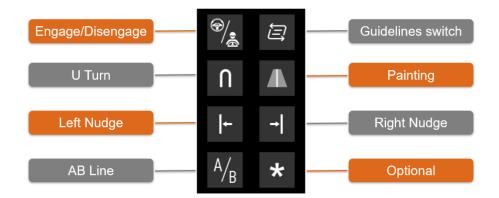

#### **Features**

**Engage/Disengage:** Press this button to engage or disengage autopilot mode.

**Guidelines switch:** Press this button to quickly switch guidelines when the field has multiple guidelines.

N

**U Turn:** Press this button to trigger U-Turn.

WWW.CHCNAVCOM

Tel: +86 21 54260273

Stock Code:300627

# **CHCNAV**

Painting: Turn on/off the work coverage track manually.

Left Nudge: The guideline will be shifted to the left.

# **CHCNAV**

**→**|

**Right Nudge:** The guideline will be shifted to the right.

A/B

**AB Line:** It can support AB line quick creation.

WWW.CHCNAVCOM

Tel: +86 21 54260273 Stock Code:300627

# **CHCNAV**

\*

**Optional:** No specific feature has been developed yet.